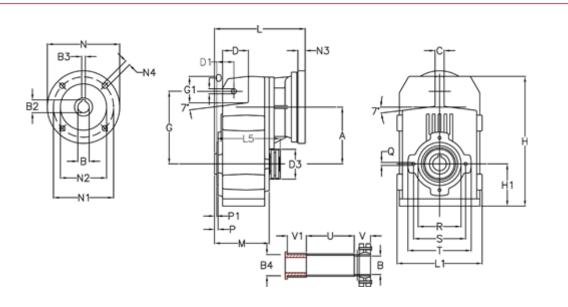

## **Data Sheet**

Article number: 29560303448530 Description: Shaft mounted gear A312QF40-34,4-P80B5

## **Measures**

| A = 150.50 | D1 = 54.0  | 15 = 180.0  | P1                                  | = 3.5    | V = 4  |
|------------|------------|-------------|-------------------------------------|----------|--------|
| B = 40     | d3 = 90    | M = 125.0   | Q                                   | = M10x17 | V1 = 5 |
| B1 = 19    | G = 170    | N = 200     | R                                   | = 110    |        |
| B2 = 21.8  | G1 = 84.0  | N1 = 165    | S                                   | = 130    |        |
| B3 = 6     | H = 326.0  | N2 = 130    | Т                                   | = 150    |        |
| B4 = 40    | H1 = 102.0 | N4 = M10x20 | Tightening torque Nm adapter bushin | g = 6.0  |        |
| C = 20     | L = 245.0  | O = 13      | Tightening torque Nm shrink disc    | = 8.0    |        |
| D = 68.0   | L1 = 210   | P = 6.5     | U                                   | = 95.5   |        |
|            |            |             |                                     |          |        |